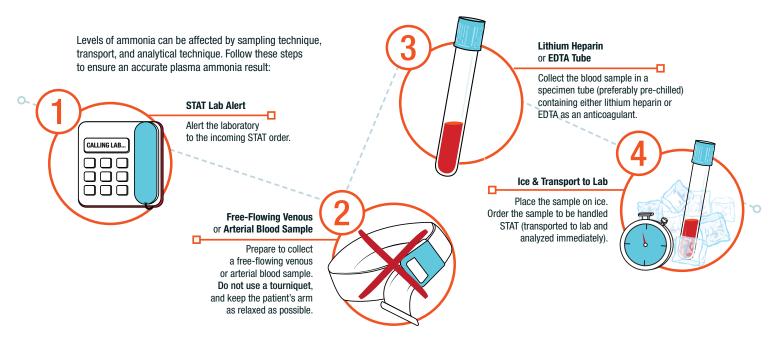

## ESSENTIAL STEPS FOR AN ACCURATE PLASMA AMMONIA TEST

Lessen the likelihood of inaccurate analysis and—most commonly—false positive results by using proper procedures when conducting plasma ammonia draws. False positive plasma ammonia levels can occur due to many factors.